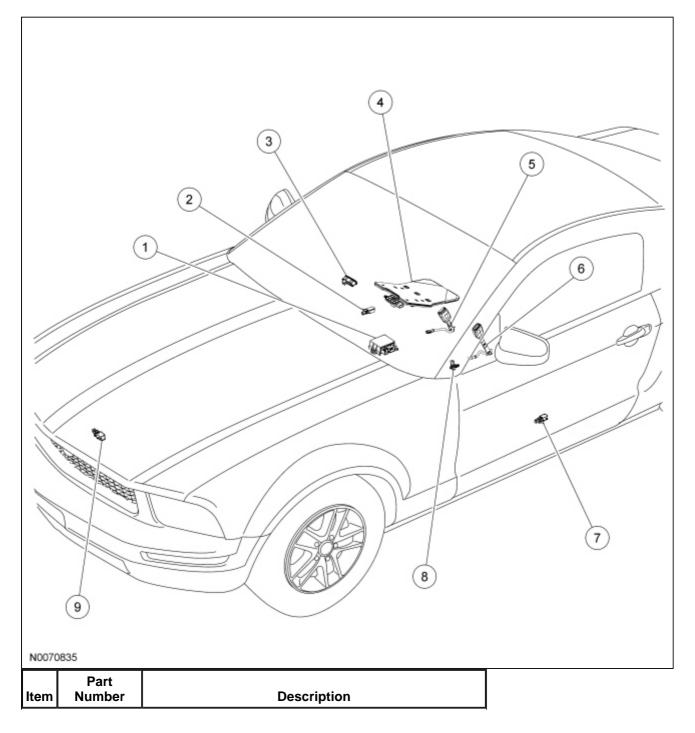

The serviceable air bag and safety belt pretensioner <u>SRS</u> components are shown in the following illustrations.

Air Bag and Safety Belt Pretensioner Supplemental Restraint System (SRS) Components (Illustration 2 of 2)

| 1 | 14B321 | Restraints Control Module (RCM)                                 |
|---|--------|-----------------------------------------------------------------|
| 2 | 14B345 | Passenger side impact sensor                                    |
| 3 | _      | Passenger Air Bag Deactivation (PAD) indicator                  |
| 4 | 603B02 | Occupant Classification Sensor (OCS) system                     |
| 5 | 61202  | Passenger safety belt buckle (includes safety belt switch)      |
| 6 | 61203  | Driver safety belt buckle (includes safety belt switch)         |
| 7 | 14B345 | Driver side impact sensor                                       |
| 8 | 14B416 | Seat position sensor                                            |
| 9 | 14B345 | Front impact severity sensor (Driver/Center front crash sensor) |