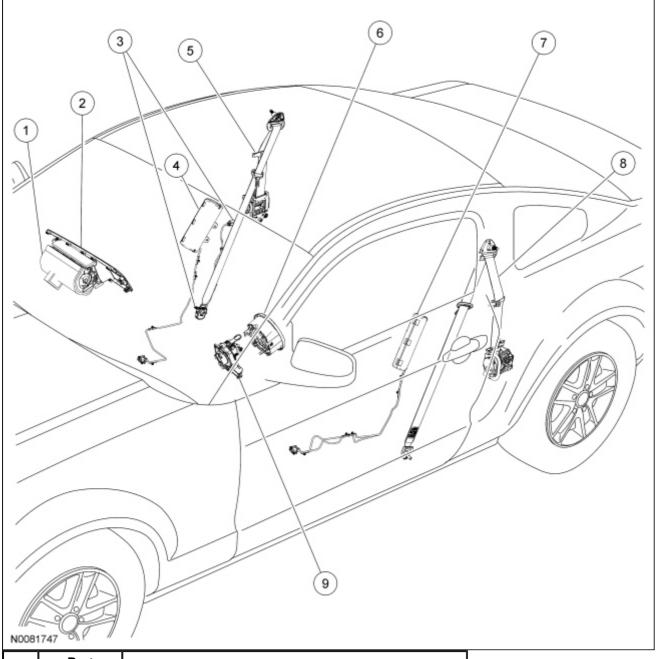

The serviceable air bag and safety belt pretensioner <u>SRS</u> components are shown in the following illustrations.

## Air Bag and Safety Belt Pretensioner Supplemental Restraint System (SRS) Components (Illustration 1 of 2)

| ltem | Part<br>Number | Description                       |
|------|----------------|-----------------------------------|
| 1    | 044A74         | Passenger air bag module assembly |
|      |                |                                   |

| 2 | 04338  | Passenger air bag cover                                                 |
|---|--------|-------------------------------------------------------------------------|
| 3 | _      | Belt Tension Sensor (BTS) (part of 611B08)                              |
| 4 | 611D10 | Passenger seat side air bag module                                      |
| 5 | 611B08 | Passenger safety belt retractor and pretensioner (includes <u>BTS</u> ) |
| 6 | 043B13 | Driver air bag module                                                   |
| 7 | 611D11 | Driver seat side air bag module                                         |
| 8 | 611B09 | Driver safety belt retractor and pretensioner                           |
| 9 | 14A664 | Clockspring                                                             |